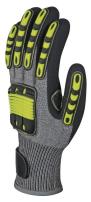

## EOS NOCUT WINTER VV913

## Product specifications

High performance polyethylene support. TPR reinforcement on back and fingertips. Double smooth nitrile coating/foam nitrile on palm and fingertips. Embossed inside reinforcement on palm. Inside acrylic lining. Kevlar® thread on all the seams.

Support: High performance Polyethylene fibres. Coating: nitrile. Back reinforcement: TPR. Reinforcement on thumb/forefinger: TPR. Lining: Acrylic.

COLOUR Yellow-Grey-Black

SIZE

## Product Features and Benefits

| 0%<br>ILICONE<br>DMF     |                                                                                                                                                            |                                                                                                 |
|--------------------------|------------------------------------------------------------------------------------------------------------------------------------------------------------|-------------------------------------------------------------------------------------------------|
| Ŷ                        | Double nitrile coating for oily work                                                                                                                       | 1st smooth nitrile coating : impermeable to<br>oils<br>2nd nitrile foam coating : good adhesion |
|                          | Flexible reinforcements                                                                                                                                    | Increased protection from impacts and pinches                                                   |
| على                      | Reinforcement between the thumb and index finger and on the palm                                                                                           | Increased protection                                                                            |
|                          | Acrylic interior support                                                                                                                                   | Excellent comfort all day long<br>Maintains heat                                                |
| <b>1kg</b><br>50 m<br>44 | Protection against impact in the metacarpal<br>area. After an energy impact of 5J, the force<br>transmitted to the back of the hand cannot<br>exceed 4 kN. |                                                                                                 |
|                          | Available only with header card                                                                                                                            |                                                                                                 |
|                          | Very good resistance to abrasion and cutting                                                                                                               | Increased lifespan                                                                              |
|                          | Kevlar® thread stitching                                                                                                                                   | Increased lifespan                                                                              |
|                          | 8 cm cuff with Velcro closure                                                                                                                              | Perfect adjustment<br>Reduced discomfort at the wrist, during<br>prolonged use                  |
| D                        | Cut level D                                                                                                                                                |                                                                                                 |