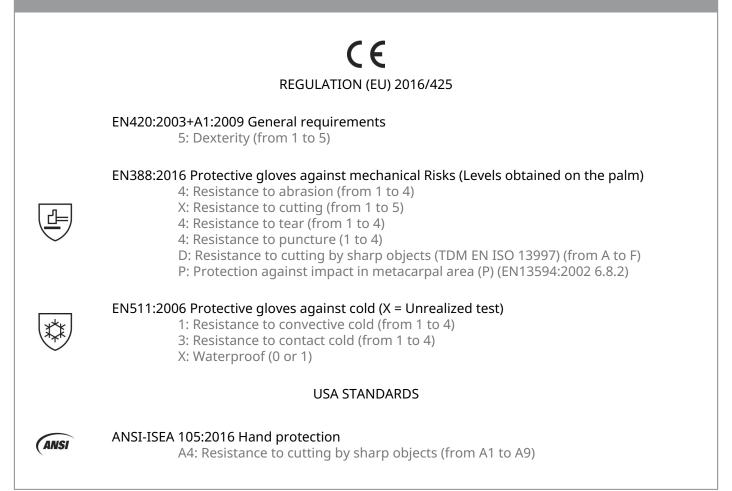

Certifications and Standards

| Item details |               |                   |      |  |  |
|--------------|---------------|-------------------|------|--|--|
| Item details | Bar code      | COLOUR            | SIZE |  |  |
| VV913JA11    | 3295249233082 | Yellow-Grey-Black | 11   |  |  |