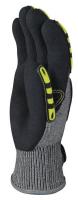

## EOS NOCUT WINTER VV913

## Product specifications

High performance polyethylene support. TPR reinforcement on back and fingertips. Double smooth nitrile coating/foam nitrile on palm and fingertips. Embossed inside reinforcement on palm. Inside acrylic lining. Kevlar® thread on all the seams.

Support: High performance Polyethylene fibres. Coating: nitrile. Back reinforcement: TPR. Reinforcement on thumb/forefinger: TPR. Lining: Acrylic.

COLOUR Yellow-Grey-Black

SIZE

## Product Features and Benefits

| 0%<br>ILICONE<br>DMF     |                                                                                                                                                            |                                                                                                 |
|--------------------------|------------------------------------------------------------------------------------------------------------------------------------------------------------|-------------------------------------------------------------------------------------------------|
| Ŷ                        | Double nitrile coating for oily work                                                                                                                       | 1st smooth nitrile coating : impermeable to<br>oils<br>2nd nitrile foam coating : good adhesion |
|                          | Flexible reinforcements                                                                                                                                    | Increased protection from impacts and pinches                                                   |
| على                      | Reinforcement between the thumb and index finger and on the palm                                                                                           | Increased protection                                                                            |
|                          | Acrylic interior support                                                                                                                                   | Excellent comfort all day long<br>Maintains heat                                                |
| <b>1kg</b><br>50 m<br>44 | Protection against impact in the metacarpal<br>area. After an energy impact of 5J, the force<br>transmitted to the back of the hand cannot<br>exceed 4 kN. |                                                                                                 |
|                          | Available only with header card                                                                                                                            |                                                                                                 |
|                          | Very good resistance to abrasion and cutting                                                                                                               | Increased lifespan                                                                              |
|                          | Kevlar® thread stitching                                                                                                                                   | Increased lifespan                                                                              |
|                          | 8 cm cuff with Velcro closure                                                                                                                              | Perfect adjustment<br>Reduced discomfort at the wrist, during<br>prolonged use                  |
| D                        | Cut level D                                                                                                                                                |                                                                                                 |